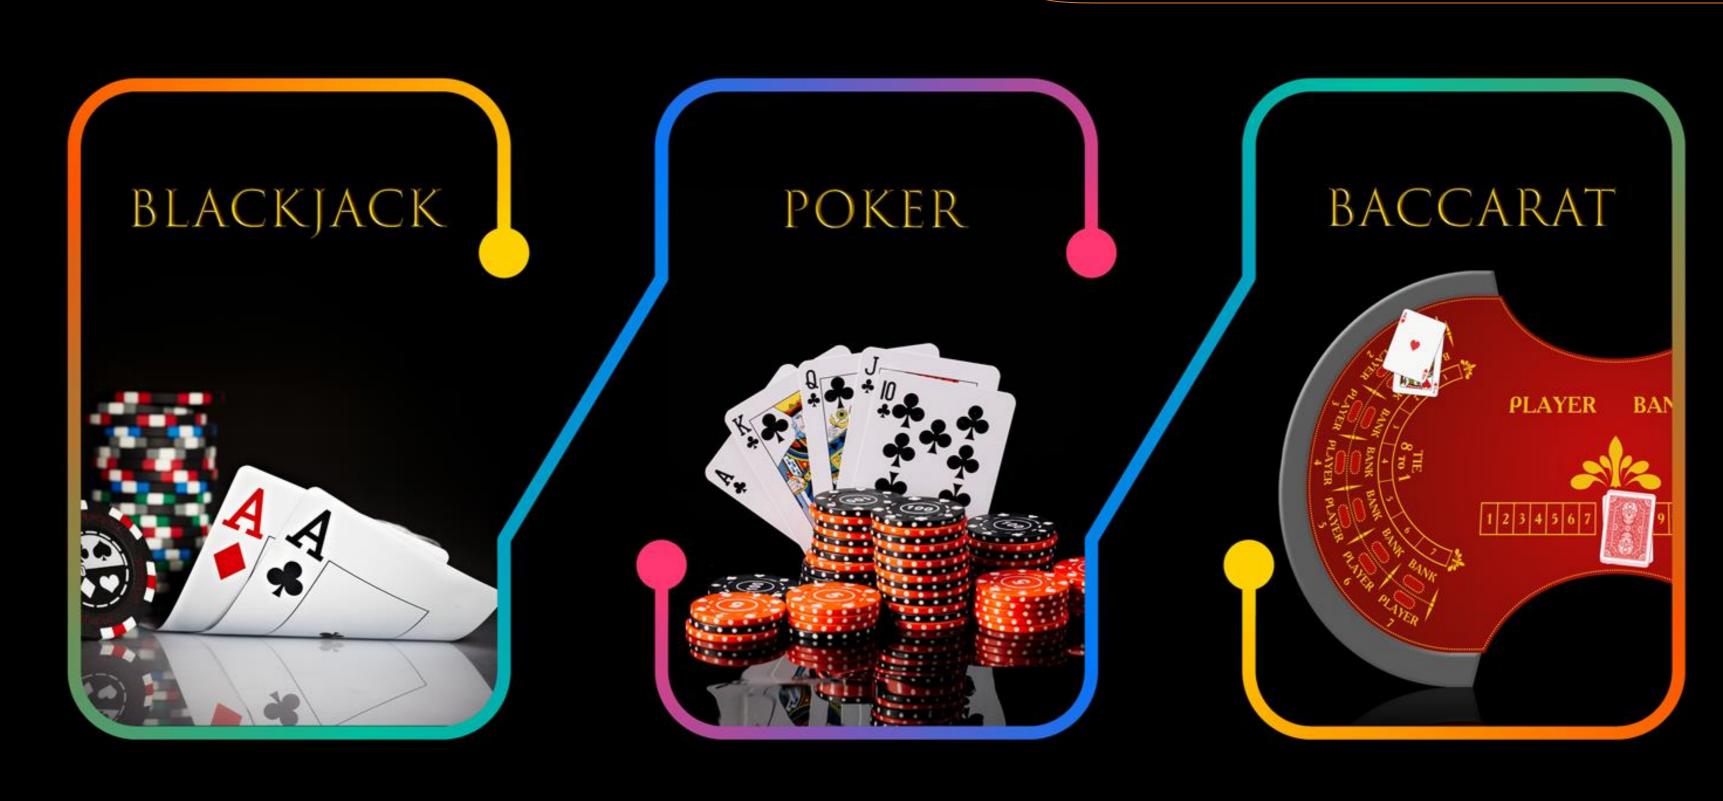

# THE POWER OF PAM

PAM is currently being used to manage our Poker, Blackjack and Baccarat tournaments.

Using PAM, we are able to provide targeted and specific demographics, as well as a direct response for advertisers – features which set us apart from all other video ad publishers.

## 3 VERSIONS:

We have our own proprietary software with three versions for each game, a tournament version, a cash game version, and a qualifying game.